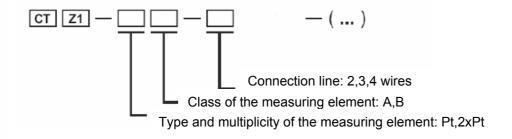

## **Example of order:**

Example: Temperature sensor with transmitter, measuring range 0...60°C, Pt 100 sensor type, B class, 2 wires connection line.

$$AP-CTZ1-Pt100B-2-(0...60C)$$