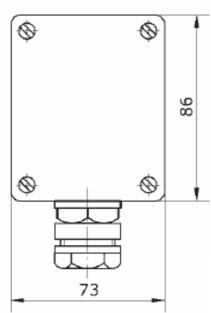

## **Technical data:**

1. Measuring range:

Pt: -40...70 [°C]

2. Standard material of the casing. ABS

3. Humidity area: Max 95% RH

4. Degree of protection:

IP 54

## Application:

The sensor is designed for measuring the air temperature – outside and inside premises, measuring range: -40- 70 [°C]. The sensor is put in inside casing. Optionally, customer can order temperature sensor with temperature transmitter( output 4-20mA – version AP – CT Z1)