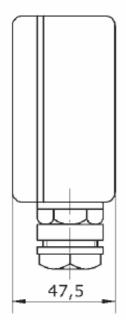

## **Technical data:**

1. Measuring range:

Pt: -40...70 [°C]

2. Standard material of the casing. ABS

3. Humidity area: Max 95% RH

4. Degree of protection:

IP 54

## Application:

The sensor is designed for measuring the air temperature – outside and inside premises, measuring range: -40- 70 [°C]. The sensor is put in inside casing. Optionally, customer can order temperature sensor with temperature transmitter( output 4-20mA – version AP – CT Z1)