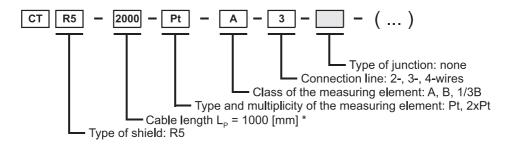

# TEMPERATURE SENSOR TYPE CT R5



### **TECHNICAL DATA:**

- 1. Measuring range:
  - Pt: -30 ... 150 [°C]
- 2. Material of wetted parts: M64 nickel plated brass
- 3. Standard cable length / cable type:
  - L<sub>P</sub>=1000 [mm] (\*) / teflon isolated copper wire
- 4. Time constant:

| Type of sensor | dead time | T <sub>0.63</sub> [s] |
|----------------|-----------|-----------------------|
| CT R5          | ≤ 1       | ≤ 5                   |

## **APPLICATION:**

It is designed mainly in heat, ventilation and air condition systems. The sensor allows measurement of pipelines temperature during the flow.

## **EXAMPLE OF ORDER:**



### **ADDITIONAL INFORMATION:**

- 1.\* Non-standard length of temperature sensors on demand.
- 2. The time constant depends widely on the way of mounting and the environment of the measuring site.