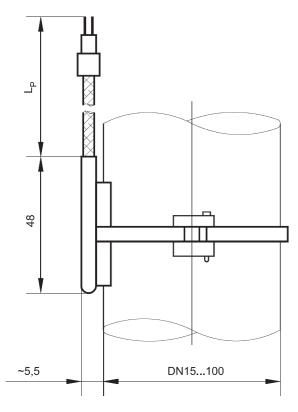

### **TECHNICAL DATA:**

- 1. Measuring range:
  - Pt: -30 ... 150 [°C]
- 2. Material of wetted parts: M64 nickel plated brass
- 3. Standard cable length / cable type:
  - L<sub>P</sub>=1000 [mm] (\*) / teflon isolated copper wire
- 4. Time constant:

## **APPLICATION:**

It is designed mainly in heat, ventilation and air condition systems. The sensor allows measurement of pipelines temperature during the flow.